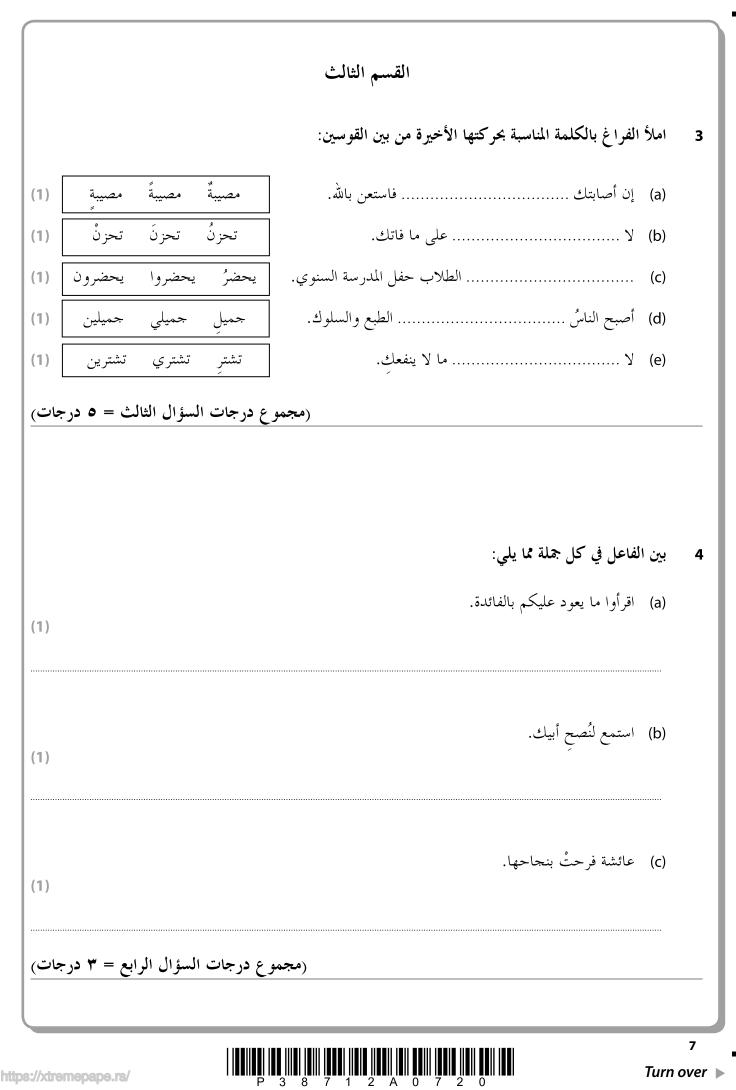

| (مجموع درجات السؤال السادس = ٤ درجات)                                 |                      |
|-----------------------------------------------------------------------|----------------------|
| جملة في محل رفع خبراً                                                 | (d)                  |
| ظرف زمان                                                              | (c)                  |
| خبراً مُفرداً                                                         | (b)                  |
| ضميراً في محل جر مضافاً إليه<br>(1)                                   | (a)                  |
| رج من الأبيات أعلاه ما يلي:                                           | استخ                 |
| شاعر:<br>مُ أذني لبعضِ الحيّ عاشقة     والأذنُ تعشقُ قبل العين أحيانا | 6<br>قال ال<br>يا قو |

|                                      | مثل بجملة مفيدة لكل مما يلي: |  |
|--------------------------------------|------------------------------|--|
| 1)                                   | (a) مستثنی منصوب             |  |
| 1)                                   | (b) لا النافية               |  |
| 1)                                   | (c) فعل من أفعال المقاربة    |  |
| (مجموع درجات السؤال الخامس = ۳ درجات |                              |  |
|                                      |                              |  |
|                                      |                              |  |
|                                      |                              |  |
|                                      |                              |  |
|                                      |                              |  |
|                                      |                              |  |
|                                      |                              |  |